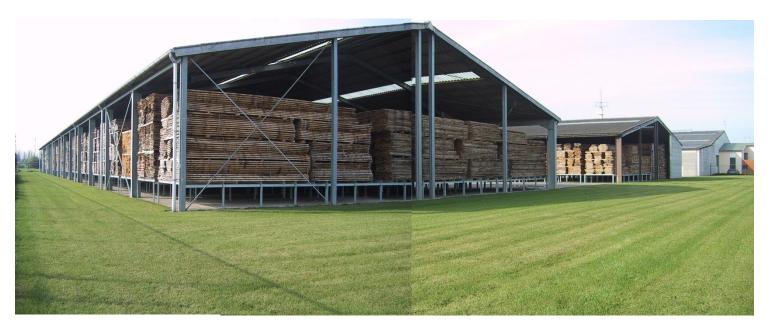

### WE CONDITION AND DRY YOUR WOOD:

All wood is properly stacked on big pallets (50 tons) to AIR dry in the wind and then KILN dry in our kilns.

A unique internal transport system moves these pallets quickly to the desired zone: fast drying zone / slow drying zone / protected zone / kilns ...

### STOCK:

With a permanent stock of more than 4000 m3 boules in Beech and Oak DB Hardwoods can assure a consistent quality and a short delivery time (max 1 week).

V.16.1