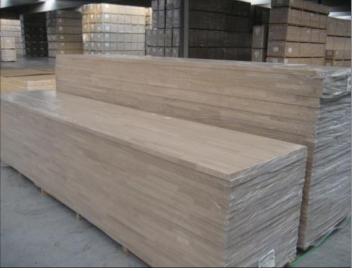

**WE ALSO PRODUCE TO YOUR SPECIFICATIONS** panels, squares, door frames, glued table legs, etc. minimum quantity: 5-10 m3 delivery time = approx 12 weeks.

With more than 5000 m3 permanent stock in panels and 17 years of panel experience, DB Hardwoods can guarantee a short delivery time (max 1 week) and a consistant quality. V.21.1