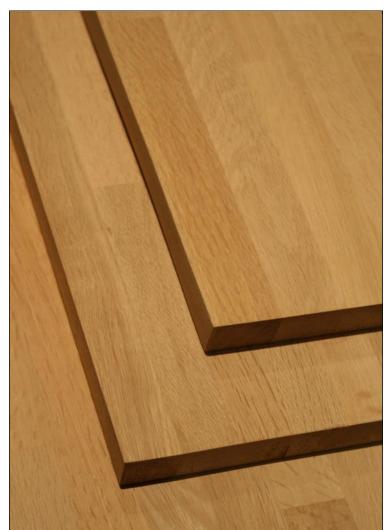

## OAK PANELS WITH FINGERJOINT

| STANDARD SIZES IN STOCK,<br>SUPERIOR QUALITY, SANDED THICKNESS |                                                                         |                |                                                                    |  |
|----------------------------------------------------------------|-------------------------------------------------------------------------|----------------|--------------------------------------------------------------------|--|
| 18 mm                                                          | 1m10 x 4m50                                                             | 36             | pcs/bundle                                                         |  |
| 22 mm                                                          | 1m10 x 4m50                                                             | 30             | pcs/bundle                                                         |  |
| 30 mm                                                          | 0m71 x 3m65<br>0m81 x 3m65<br>1m21 x 3m65                               | 32<br>32<br>20 |                                                                    |  |
| 33 mm                                                          | 1m10 x 4m50                                                             | 20             | pcs/bundle                                                         |  |
| 40 mm                                                          | 0m65 x 4m50<br>0m65 x 5m10<br>1m10 x 4m50<br>1m21 x 3m00<br>1m21 x 4m50 |                | pcs/bundle<br>pcs/bundle<br>pcs/bundle<br>pcs/bundle<br>pcs/bundle |  |
| 44 mm                                                          | 1m10 x 4m50                                                             | 15             | pcs/bundle                                                         |  |
| 51 mm*                                                         | 0m65 x 4m50                                                             | 20             | pcs/bundle                                                         |  |
| 56 mm*                                                         | 0m65 x 4m50                                                             | 20             | pcs/bundle                                                         |  |
| 60 mm*                                                         | 0m65 x 4m50                                                             | 18             | pcs/bundle                                                         |  |
| SQUARES IN STOCK                                               |                                                                         |                |                                                                    |  |
| 70 x 70 x 4500<br>85 x 85 x 4500                               |                                                                         | 56<br>55       | pcs/bundle<br>pcs/bundle                                           |  |
| (*) - aubiant to availability                                  |                                                                         |                |                                                                    |  |

(\*) = subject to availability

Characteristics of the PANELS kiln-dried 10 % (+/- 2 %), D4 glue, lamellas approx 45 mm (38-52), uniform in each panel, both sides sanded G180,

all panels individually plastic wrapped.