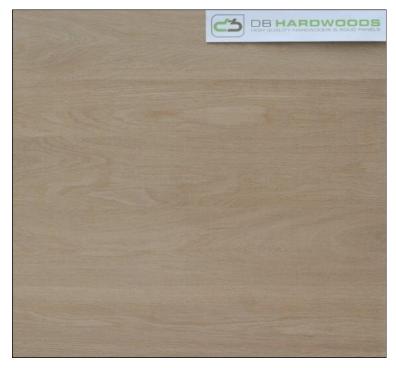

## OAK PANELS WITHOUT FINGERJOIN1 READY TO USE PANELS

## STANDARD SIZES IN STOCK, SANFROMD THICKNESS

| 22 mm | 1100 x from 900 to 1200  |
|-------|--------------------------|
|       | 1100 x from 1300 to 1500 |
|       | 1100 x from 1600 to 1900 |
|       | 1100 x from 2000 to 2400 |
|       | 1100 x from 2500 to 2900 |
|       | 1100 x 3000              |
|       |                          |

42,5 mm 650 x from 900 to 1200 70 x 70 x 740

Characteristics of the PANELS

kiln-dried 10 % (+/- 2 %), wide lamellas : average 80 mm/+, D4 glue, both sides sanded G150,

all panels individually plastic wrapped.