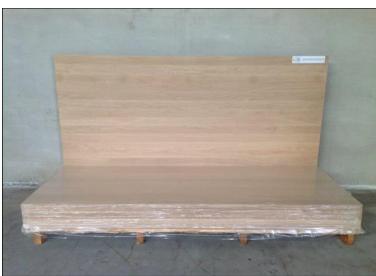

(\*) = subject to availability

Characteristics of the PANELS kiln-dried 10 % (+/- 2 %), D4 glue, lamellas approx 45 mm (38-52), uniform in each panel, both sides sanded G180,

all panels individually plastic wrapped.

42,5 mm 650 x from 900 to 1200 70 x 70 x 740

Characteristics of the PANELS

kiln-dried 10 % (+/- 2 %), wide lamellas : average 80 mm/+, D4 glue, both sides sanded G150,

all panels individually plastic wrapped.