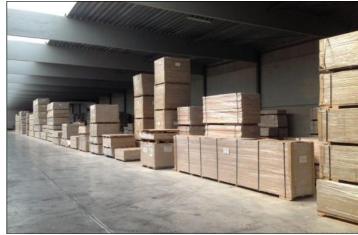

**WE ALSO PRODUCE TO YOUR SPECIFICATIONS** panels, squares, door frames, glued table legs, etc. minimum quantity: 5-10 m3 delivery time = approx 12 weeks.

With more than 5000 m3 permanent stock in panels and 17 years of panel experience, DB Hardwoods can guarantee a short delivery time (max 1 week) and a consistant quality. V.21.1