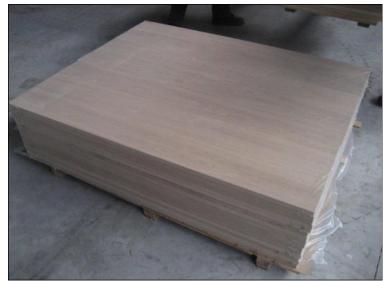

(\*) = subject to availability

Characteristics of the PANELS kiln-dried 10 % (+/- 2 %), D4 glue, lamellas approx 45 mm (38-52), uniform in each panel, both sides sanded G180,

all panels individually plastic wrapped.

42,5 mm 650 x from 900 to 1200 70 x 70 x 740

Characteristics of the PANELS

kiln-dried 10 % (+/- 2 %), wide lamellas : average 80 mm/+, D4 glue, both sides sanded G150,

all panels individually plastic wrapped.